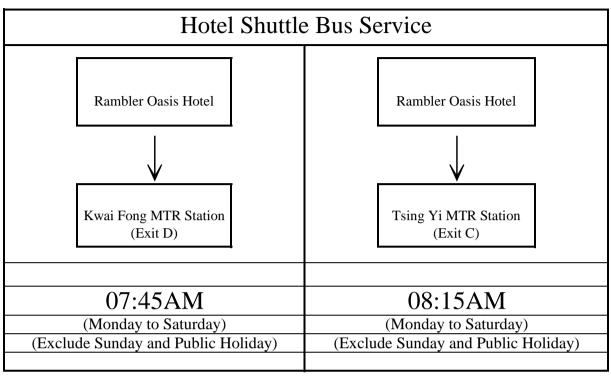

- \* Passengers should present valid room key cards upon boarding from Hotel.
- \* The seating of the hotel shuttle bus is under first-come-first-serve basis.
- \* Due to unforeseen traffic conditions, the above route and schedule are subject to change without prior notice.
- \* The above service is only for hotel guest.
- \* The hotel shuttle bus service will be suspended when typhoon signal No.8 or above or Black Rainstorm Warning is hoisted.
- \* Hotel will not be responsible for any lost, stolen or damaged personnel belongings on the hotel shuttle bus.
- \* All matters and disputes will be subject to the final decision of the Hotel